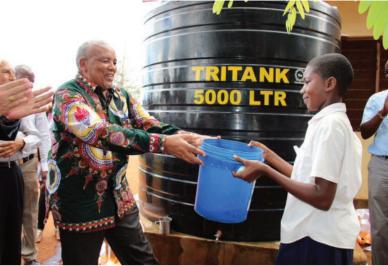

|  |
| 8  | The first Inner Wheel meeting took place in a Turkish Bath.                                                   |  |
| 9  | Rotarians have secret handshakes.                                                                             |  |
| 10 | Inner Wheel Clubs are for women.                                                                              |  |
| 11 | Rotarians are really lizard-like aliens from the planet Rotar.                                                |  |
| 12 | Rotarians have a really great sense of humour!                                                                |  |

**True**: 1, 3, 4, 6, 7, 8, 10, 12.

**False**: 2, 5, 9, 11.



# Serving Our Communities

Your Local Rotary and Inner Wheel Clubs



# Service Above Self – Some of Our Activities











# What Rotarians and Inner Wheelers Say...

Rotary lets me give
Rotary lets me give
Something back

I enjoy working together
on worthwhile projects

Inner Wheel makes a real difference to people's lives.

We are so close to getting rid of polio!

We have interesting speakers

I have a new circle of friends

We extend the hand of friendship around the world

I can use my skills to help others

I'm doing new things

I enjoy it...

...a lot.